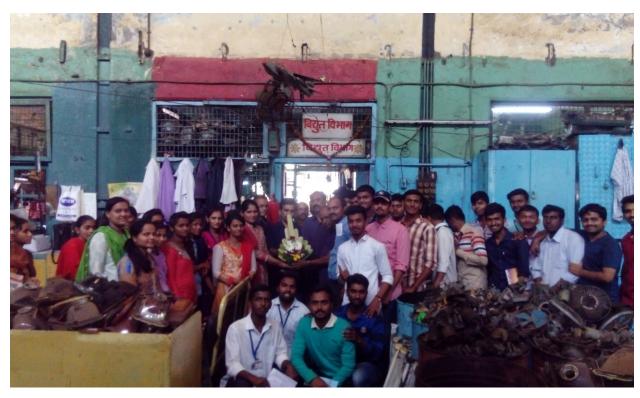

**Co ordinaters**- Prof. Mr. A. P. Redekar, Prof .Mrs. S. N. Patil, and Prof. Ms. P. G. Bendre

**Beneficiary** – TE Electrical students

No of students - 48

Visit Details -

The department of Electrical Engineering, SETI. Organized one day Industrial visit at 'Divisional Workshop of Maharashtra State Road Transport Corporation (MSRTC)' Tarabai park Kolhapur dated at 9<sup>th</sup> Feb 2018 for all Third year students (48). The visit is co ordinate by Prof. Mr. A. P. Redekar, Prof. Mrs. S. N. Patil, and Prof. Ms. P. G. Bendre. This visit is organized for the course of Electrical Workshop.

For the visit around 48 students were present from our department. The resource person Mr. Salonkhe sir gave us all information about Winding Section, battery charging section, wiring section, Starter and Alternator repair.