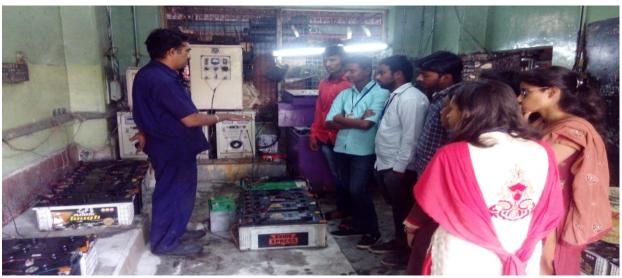

For the visit around 48 students were present from our department. The resource person Mr. Salonkhe sir gave us all information about Winding Section, battery charging section, wiring section, Starter and Alternator repair.

This event is organized for getting knowledge of component parts of Alternator D.C. Motor, battery. Thats why it will beneficial for students for their further study.